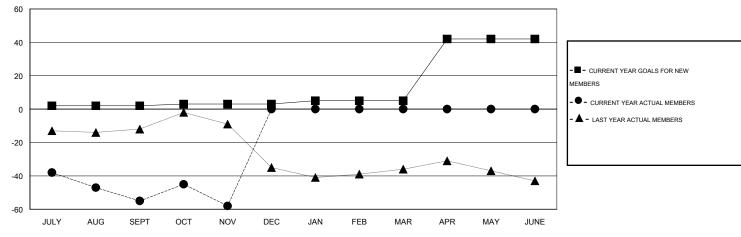

## GOALS AND ACTUAL MEMBERS CUMULATIVE

| DROPPED CLUBS: 0 |     | 31 CLUBS OF 64 ADDED 1 OR MORE | GENDER DISTRIBUTION                    |                |           |
|------------------|-----|--------------------------------|----------------------------------------|----------------|-----------|
|                  |     | NEW MEMBERS                    | MALE                                   | 1,921 (80.61%) |           |
| DROPPED MEMBERS  |     |                                | FEMALE                                 | 462 (19.39%)   |           |
| DECEASED         | 12  | CLICK HERE FOR HEALTH          |                                        |                | 100       |
| CLUB CANCELLED   | 0   | ASSESSMENT DATA                | FAMILY UNIT MEMBERS  HEAD OF HOUSEHOLD |                | 198<br>94 |
| OTHER            | 123 |                                |                                        |                |           |
| TOTAL            | 135 |                                | NON-HEAD OF HOUSEHOLI                  | D              | 104       |